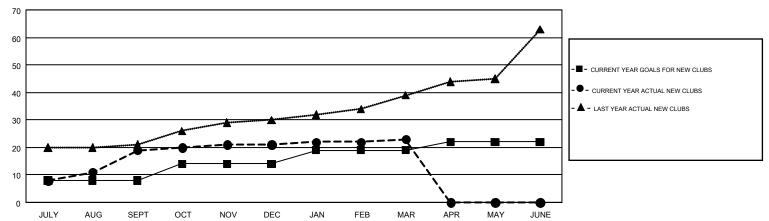

## GOALS AND ACTUAL NEW CLUBS CUMULATIVE

## Multiple District 3234

GMT: JAYESH THAKKAR

LOCATION: INDIA

GMT CA 6

|               | Club          | s         |               | Members               |                           |                         |                                              |  |
|---------------|---------------|-----------|---------------|-----------------------|---------------------------|-------------------------|----------------------------------------------|--|
|               | RESULTS FOR   | 2018-2019 |               | RESULTS FOR 2018-2019 |                           |                         |                                              |  |
| QUARTER       | NEW CLUB GOAL | NEW CLUBS | DROPPED CLUBS | QUARTER               | MEMBER GROWTH NET<br>GOAL | MEMBER GROWTH<br>ACTUAL | DROPPED MEMBERS ACTUAL (including transfers) |  |
| JULY/AUG/SEPT | 8             | 19        | 2             | JULY/AUG/SEPT         | 798                       | 882                     | 509                                          |  |
| OCT/NOV/DEC   | 6             | 2         | 18            | OCT/NOV/DEC           | 480                       | 308                     | 1,459                                        |  |
| JAN/FEB/MAR   | 5             | 2         | 3             | JAN/FEB/MAR           | 96                        | 506                     | 237                                          |  |
| APR/MAY/JUNE  | 3             | 0         | 0             | APR/MAY/JUNE          | -125                      | 0                       | 0                                            |  |