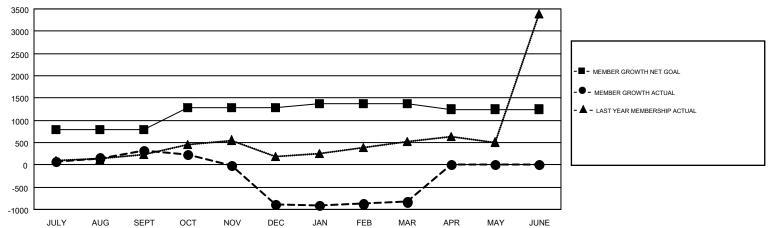

## GOALS AND ACTUAL MEMBERS CUMULATIVE

| DROPPED CLUBS: 23  DROPPED MEMBERS |              | 166 CLUBS OF 397 ADDED 1 OR MORE<br>NEW MEMBERS | GENDER DISTRIBUTION  MALE 11,158 (65.54%)  FEMALE 5,866 (34.46%) |  |        |
|------------------------------------|--------------|-------------------------------------------------|------------------------------------------------------------------|--|--------|
| DECEASED                           | 16           | CLICK HERE FOR CUMULATIVE                       | TOTAL FAMILY UNIT MEMBERS                                        |  | 10,242 |
| CLUB CANCELLED OTHER               | 607<br>1,582 | MEMBERSHIP DATA                                 | FAMILY MEMBERS PAYING HALF                                       |  | 5,753  |
| TOTAL                              | 2,205        |                                                 | DUES                                                             |  |        |

## Multiple District 3234

GMT: JAYESH THAKKAR

LOCATION: INDIA

GMT CA 6

|               | Club          | s         |               | Members               |                           |                         |                                              |  |
|---------------|---------------|-----------|---------------|-----------------------|---------------------------|-------------------------|----------------------------------------------|--|
|               | RESULTS FOR   | 2018-2019 |               | RESULTS FOR 2018-2019 |                           |                         |                                              |  |
| QUARTER       | NEW CLUB GOAL | NEW CLUBS | DROPPED CLUBS | QUARTER               | MEMBER GROWTH NET<br>GOAL | MEMBER GROWTH<br>ACTUAL | DROPPED MEMBERS ACTUAL (including transfers) |  |
| JULY/AUG/SEPT | 8             | 19        | 2             | JULY/AUG/SEPT         | 798                       | 882                     | 509                                          |  |
| OCT/NOV/DEC   | 6             | 2         | 18            | OCT/NOV/DEC           | 480                       | 308                     | 1,459                                        |  |
| JAN/FEB/MAR   | 5             | 2         | 3             | JAN/FEB/MAR           | 96                        | 506                     | 237                                          |  |
| APR/MAY/JUNE  | 3             | 0         | 0             | APR/MAY/JUNE          | -125                      | 0                       | 0                                            |  |